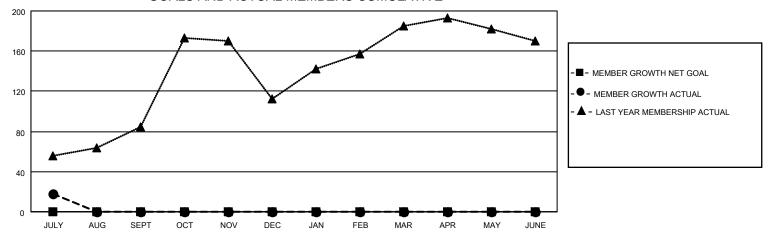

#### GOALS AND ACTUAL MEMBERS CUMULATIVE

| DROPPED CLUBS: 0 |    | 11 CLUBS OF 46 ADDED 1 OR<br>MORE NEW MEMBERS | GENDER DISTRIBUTION                 |              |  |
|------------------|----|-----------------------------------------------|-------------------------------------|--------------|--|
|                  |    | INORE NEW WEINDERS                            | MALE                                | 680 (40.17%) |  |
|                  |    |                                               | FEMALE 1,013 (59.83%)               |              |  |
| DROPPED MEMBERS  |    |                                               | NON BINARY                          | 0 (0.00%)    |  |
| DECEASED         | 0  |                                               | PREFER NOT TO ANSWER                | 0 (0.00%)    |  |
| CLUB CANCELLED   | 0  | CLICK HERE FOR CUMULATIVE                     | TOTAL FAMILY UNIT MEMBERS           | 664          |  |
| OTHER            | 32 | MEMBERSHIP DATA                               |                                     |              |  |
| TOTAL            | 32 |                                               | FAMILY MEMBERS PAYING HALF DUES 425 |              |  |
|                  |    |                                               |                                     |              |  |

## District 301 C

| Clubs                 |               |           |               | Members               |                         |                         |                                                    |
|-----------------------|---------------|-----------|---------------|-----------------------|-------------------------|-------------------------|----------------------------------------------------|
| RESULTS FOR 2022-2023 |               |           |               | RESULTS FOR 2022-2023 |                         |                         |                                                    |
| QUARTER               | NEW CLUB GOAL | NEW CLUBS | DROPPED CLUBS | QUARTER MEN           | MBER GROWTH NET<br>GOAL | MEMBER GROWTH<br>ACTUAL | DROPPED<br>MEMBERS ACTUAL<br>(including transfers) |
| JULY/AUG/SEPT         | 0             | 0         | 0             | JULY/AUG/SEPT         | 0                       | 53                      | 32                                                 |
| OCT/NOV/DEC           | 0             | 0         | 0             | OCT/NOV/DEC           | 0                       | 0                       | 0                                                  |
| JAN/FEB/MAR           | 0             | 0         | 0             | JAN/FEB/MAR           | 0                       | 0                       | 0                                                  |
| APR/MAY/JUNE          | 0             | 0         | 0             | APR/MAY/JUNE          | 0                       | 0                       | 0                                                  |