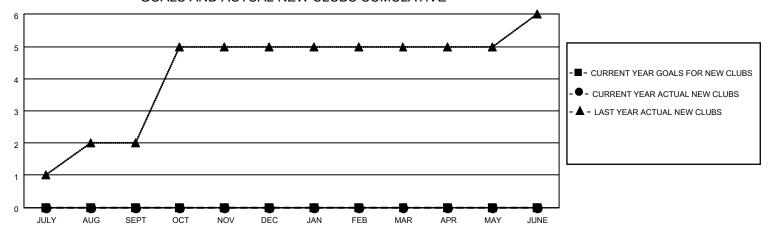

#### GOALS AND ACTUAL NEW CLUBS CUMULATIVE

## District 301 C

| Clubs                 |               |           |               | Members               |                         |                         |                                                    |
|-----------------------|---------------|-----------|---------------|-----------------------|-------------------------|-------------------------|----------------------------------------------------|
| RESULTS FOR 2022-2023 |               |           |               | RESULTS FOR 2022-2023 |                         |                         |                                                    |
| QUARTER               | NEW CLUB GOAL | NEW CLUBS | DROPPED CLUBS | QUARTER MEN           | MBER GROWTH NET<br>GOAL | MEMBER GROWTH<br>ACTUAL | DROPPED<br>MEMBERS ACTUAL<br>(including transfers) |
| JULY/AUG/SEPT         | 0             | 0         | 0             | JULY/AUG/SEPT         | 0                       | 53                      | 32                                                 |
| OCT/NOV/DEC           | 0             | 0         | 0             | OCT/NOV/DEC           | 0                       | 0                       | 0                                                  |
| JAN/FEB/MAR           | 0             | 0         | 0             | JAN/FEB/MAR           | 0                       | 0                       | 0                                                  |
| APR/MAY/JUNE          | 0             | 0         | 0             | APR/MAY/JUNE          | 0                       | 0                       | 0                                                  |